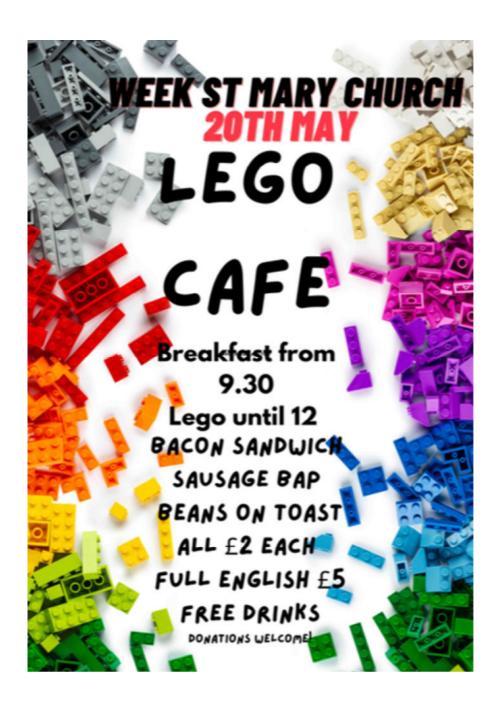

#### **Forthcoming Events**

**I Saturday May 6th** 

**Coronation Celebration see p2** 

Sunday May 7th

Kings Coronation Service see p2

**I Monday May 8th** 

Coronation Cream Teas see p2 & 9

**Saturday May 13th** 

Matilda the Musical see p13

I Saturday May 20th

Matilda the Musical see p13

**Sunday May 21st** 

Friday December 8th

! Friday December 15th

Sunday December 24th

Matilda the Musical see p13